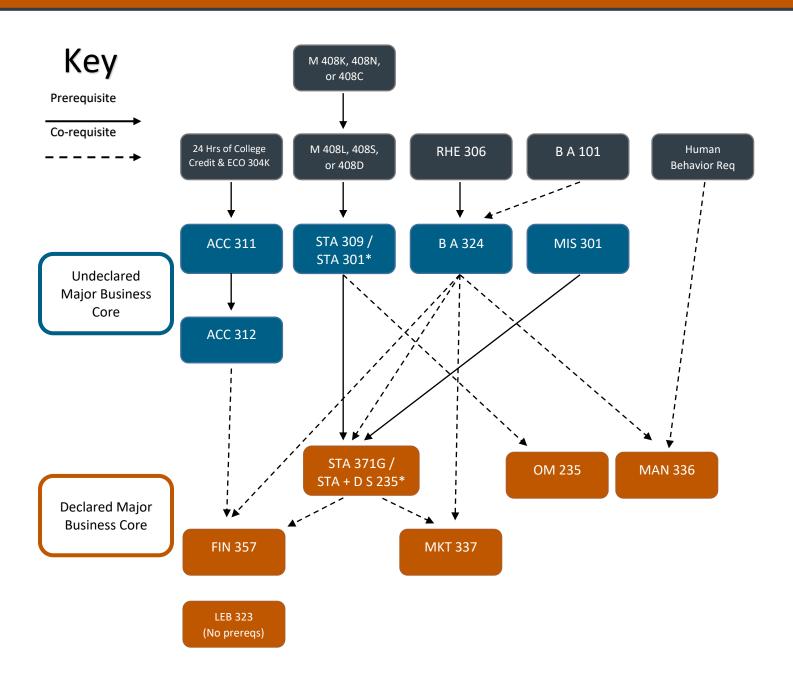

## **Business Core Flowchart**

\*Always check prerequisites in the course schedule; ask your advisor if you have any questions

\*Note on Statistics: Though the majority of students in the 18-20 and earlier catalogs should have done the STA 309 -> STA 371G sequence, some students may be doing the STA 301 -> STA 235 + D S 235 sequence after speaking with their advisor. If you are not clear on the sequence you should be doing, make sure to talk with your advisor.

## Do Not Mix and Match the Sequences.

If you took STA 309, do not take STA 235 + D S 235, take STA 371G. If you took STA 301, do not take STA 371G, take STA 235 + D S 235.